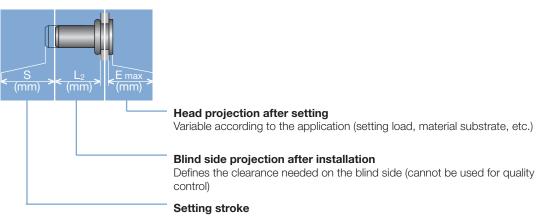

### **Grip range**

Defines the range of total thickness of the customers part (even if it consists of more than one layer)

### Hole geometry

If round -> diameter If hexagonal -> wigth across flats

Difference of total length before and after installation

\*in accordance to chosen RIVKLE®\*