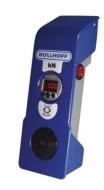

## RIVKLE® force controller FC340:

- To optimise the adjustment of force-controlled mechanical installation tools
- $\bullet$  For RIVKLE® NEO P107, NEO B107, NEO B109, B2007, P1007, P2007, P3007, P2007 PN and P3007 PN
- Force measuring range: 3 kN-40 kN
- Tooling not included (to be ordered separately according to the size)

Technical information can be found on the last page.

Article number

28252214000