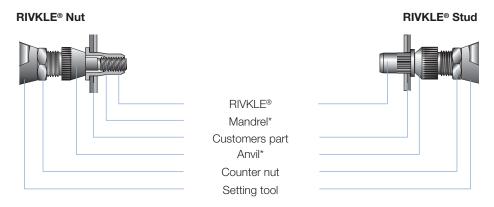

# All technical data refer to the measure mm

# **RIVKLE®** Balancer

Balancer for RIVKLE® setting tools P2005/P1007/P2007/P2007 PN.

Technical information can be found on the last page.



| Article number | Load     | For                           |
|----------------|----------|-------------------------------|
|                | capacity | tool type                     |
| 28259010820    | 2 - 3 kg | P2005, P1007, P2007, P2007 PN |





### **Grip range**

Defines the range of total thickness of the customers part (even if it consists of more than one layer)



## Hole geometry

If round -> diameter If hexagonal -> wigth across flats



Difference of total length before and after installation



\*in accordance to chosen RIVKLE®\*